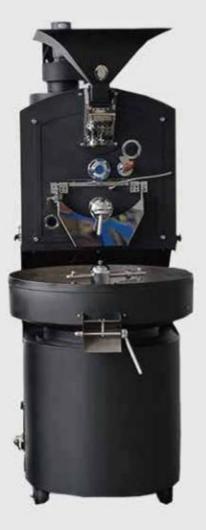

#### Output per hour:

Maximun can roast 15 kg per batch. Per hour output around 45 - 6 0 kg.

#### **Drives:**

Direct frequency drive motor. Adjustable drum speedcontrol and adjustable roast fan speed control.

#### **Roast Drum:**

Digital precision control. Cast iron drum with highperformance Swedish brand bearings.

#### Motor:

4pcs Japanese powerful ADDKA motors for drum, airflow,cooling and stiring