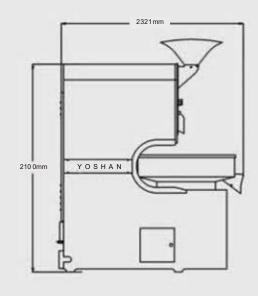

### **Features**

Batch Capacity: 1 kg- 1 5 kg

Drum Material: cast iron

Drum Speed Control: yes

Total Power: 1500W

Machines Size: 2320\*1188\*2244mm

Heating Source: LPG gas/ N- gas

Control System: Siemens brand