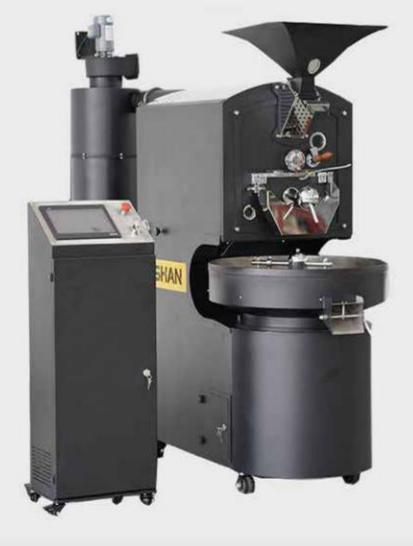

### **Features**

Batch Capacity: 1 kg- 1 5 kg

Drum Material: cast iron

Drum Speed Control: yes

Total Power: 1500W

Machines Size: 2320\*1188\*2244mm

Heating Source: LPG gas/ N- gas

Control System: Siemens brand

Airilow Cobtrol: yes

Certificate:ISO9001/CE/RoHS

Machines Weight: 800kg