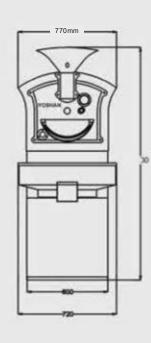

### **Features**

Batch Capacity: 1 kg- 1 5 kg

Drum Material: cast iron

Drum Speed Control: yes

Total Power: 1500W

Machines Size: 2320\*1188\*2244mm

Heating Source: LPG gas/ N- gas

Control System: Siemens brand

Airilow Cobtrol: yes

Certificate:ISO9001/CE/RoHS

Machines Weight: 800kg