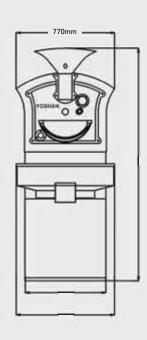

ions**

# Output per hour:

Maximun can roast 13kg per batch. Per hour output around 36-50kg.

#### **Drives:**

Direct frequency drive motor. Adjustable drum speedcontrol and adjustable roast fan speed control.

### **Roast Drum:**

Digital precision control. Cast iron drum with highperformance Swedish brand bearings.

# Voltage:

1 phase 220 240V 50-60Hz

#### **Motor:**

 $\mbox{4pcs}$  Japanese powerful ADDKA motors for drum, airflow, cooling and stiring

### Warranty:

1 year limited with free part replacement by air on our cost

## Support:

 $24\slash\!7$  online technical support and lifetime maintenance

## **Customuze:**

OEMODM acceptable. Logo printing and color customize available

# Visit us on our website:

https://yoshanroasters.com https://dongyicoffee.en.alibaba.com