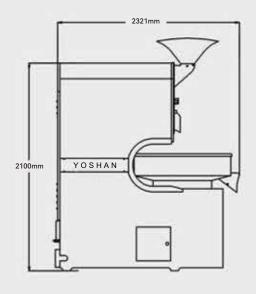

ations**

# Output per hour:

Maximun can roast 13kg per batch. Per hour output around 36-50kg.

#### **Drives:**

Direct frequency drive motor. Adjustable drum speedcontrol and adjustable roast fan speed control.

### **Roast Drum:**

Digital precision control. Cast iron drum with highperformance Swedish brand bearings.

# Voltage:

1 phase 220 240V 50-60Hz

#### **Motor:**

 $\mbox{4pcs}$  Japanese powerful ADDKA motors for drum, airflow, cooling and stiring

### Warranty:

1 year limited with free part replacement by air on our cost

## Support:

 $24\slash\!7$  online technical support and lifetime maintenance

## **Customuze:**

OEMODM acceptable. Logo printing and color customize available

# Visit us on our website:

https://yoshanroasters.com https://dongyicoffee.en.alibaba.com