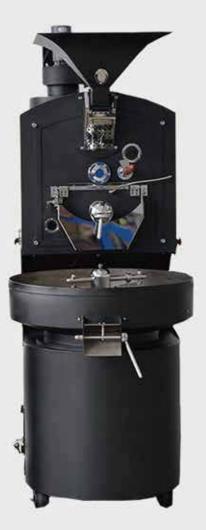

### **Roast Drum:**

Digital precision control. Cast iron drum with highperformance Swedish brand bearings.