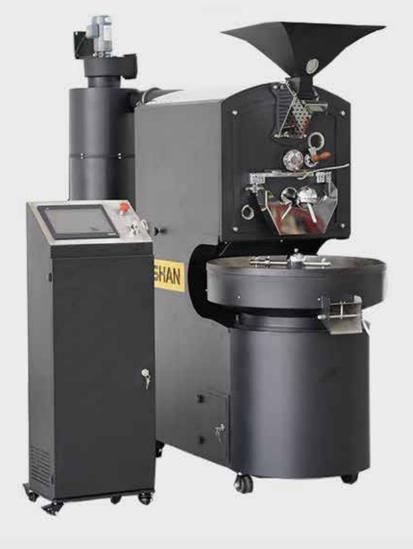

# YS Series 12kg

# **Features**

Batch Capacity:1kg-13kg Heating Source: LPG gas/N-gas

Drum Material: cast iron Control System: Siemens brand

Drum Speed Control: yes Airilow Cobtrol: yes

Total Power: 1500W Certificate:ISO9001/CE/RoHS

Machines Size: 2321\*770\*2100mm Machines Weight: 770kg